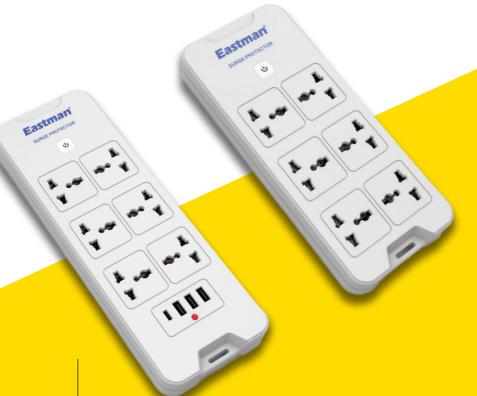

# SURGE PROTECTOR

- ► EM SP6W Max. 2500W Max.10A 250V~
- ► EM SP6W USB

  Max. 2500W Max.10A 250V~

  USB Output DC 5V, Total max.4.2A

#### **Technical Specs**

- Rated Voltage 230/110VAC
- Frequency 50/60Hz
- Rated Current 10A Max (Single Phase)
- Power Indicator Neon Type
- Output Socket 6X Universal Type

#### **Features**

- Max Load (2300W(230V 10A)
- Universal Output Sockets
- Surge & Thunder Protection
- EMI/RFI Filters Protection
- Circuit Overload Breaker Protection
- Fire Proof Design
- 10,000 cycles push-button switch
- Long life span with 5.000 cycles insertion
- High-temperature and fire resistant plastic material
- Highly conductive Integrated brass bar
- German VDE certified 3\* 1.0mm cable