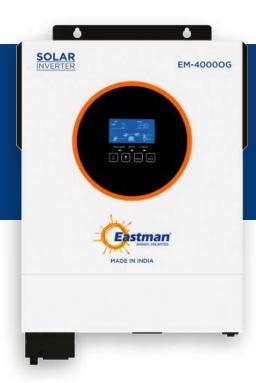

#### Introduction

Eastman Solar Off-Grid Inverter- smart solution tailored for off-grid energy needs it offers seamless integration with solar panels, efficiently converting solar energy into reliable electricity with its user-friendly design and built-in MPPT Technology inverter ensures hassle-free experience providing consistent and sustainable power.

#### **Product Features**

- · Built in Wifi
- Two Outputs for Smart Load Management
- Built-in 120A MPPT solar charger
- Battery equalization function extend lifecycle
- Reserved communication port (RS485 CAN) for BMS
- Solar Inverter series is suitable for Off-Grid applications
- High PV input voltage range
- Dual AC Output

#### **Applications**

Hospitality, Schools, Universities, Poultry, Agri & Cold Storage, Corporate and Residential.

| MODEL                  | EM-4000G      |
|------------------------|---------------|
| Power Factor           | 1             |
| Max PV Array Power     | 5000W         |
| MPPT Range             | 60-450VDC     |
| Lithium Compatibility  | YES           |
| Parallel Function      | Yes (6 Units) |
| Detachable Screen      | NO            |
| Wifi                   | Optional      |
| Battery Voltage        | 48VDC         |
| Solar Charging Current | 120A          |
| Dimension D*W*H (mm)   | 400x300x115   |
| Net Weight (Kgs)       | 8             |
| Opertating Temperature | -10°C to 50°C |
| RGB Light              | No            |