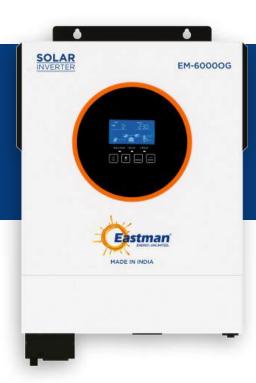

#### Introduction

Eastman Solar Off-Grid Inverter- smart solution tailored for off-grid energy needs it offers seamless integration with solar panels, efficiently converting solar energy into reliable electricity with its user-friendly design and built-in MPPT Technology inverter ensures hassle-free experience providing consistent and sustainable power.

#### **Product Features**

- · Built in Wifi
- Two Outputs for Smart Load Management
- Built-in 120A MPPT solar charger
- Battery equalization function extend lifecycle
- Reserved communication port (RS485 CAN) for BMS
- Solar Inverter series is suitable for Off-Grid applications
- High PV input voltage range
- Dual AC Output

#### **Applications**

Hospitality, Schools, Universities, Poultry, Agri & Cold Storage, Corporate and Residential.

| MODEL                  | EM-6000OG     |
|------------------------|---------------|
| Power Factor           | 1             |
| Max PV Array Power     | 6000W         |
| MPPT Range             | 60-450VDC     |
| Lithium Compatibility  | YES           |
| Parallel Function      | Yes (6 Units) |
| Detachable Screen      | NO            |
| Wifi                   | Optional      |
| Battery Voltage        | 48VDC         |
| Solar Charging Current | 120A          |
| Dimension D*W*H (mm)   | 400x300x115   |
| Net Weight (Kgs)       | 13            |
| Opertating Temperature | -10°C to 50°C |
| RGB Light              | No            |