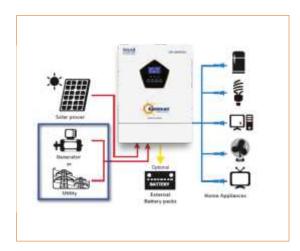

#### **Connection Diagram**

#### Introduction

Eastman Solar Off-Grid Inverter- smart solution tailored for off-grid energy needs it offers seamless integration with solar panels, efficiently converting solar energy into reliable electricity with its user-friendly design and built-in MPPT Technology inverter ensures hassle-free experience providing consistent and sustainable power.