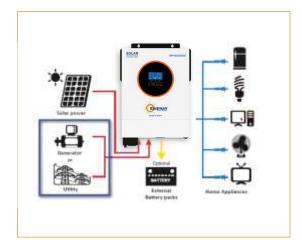

|
| Lithium Compatibility  | Yes           |
| Parallel Function      | YES(6units)   |
| Detachable Screen      | No            |
| Wifi                   | Optional      |
| Battery Voltage        | 48 VDC        |
| Solar Charging Current | 120A          |
| Dimension D*W*H (mm)   | 400x300x115   |
| Net Weight (Kgs)       | 13            |
| Opertating Temperature | -10°C to 50°C |





MADE IN INDIA

#### Introduction

Eastman Solar Off-Grid Inverter- smart solution tailored for off-grid energy needs it offers seamless integration with solar panels, efficiently converting solar energy into reliable electricity with its user-friendly design and built-in MPPT Technology inverter ensures hassle-free experience providing consistent and sustainable power.

#### **Connection Diagram**



#### **Product Features**

- · Built in Wifi
- Two Outputs for Smart Load Management
- Built-in 120A MPPT solar charger
- Battery equalization function extend lifecycle
- Reserved communication port (RS485 CAN) for BMS
- Solar Inverter series is suitable for Off-Grid applications
- High PV input voltage range
- Dual AC Output

#### **Applications**

Hospitality, Schools, Universities, Poultry, Agri & Cold Storage, Corporate and Residential.

| MODEL                  | EM-6000OG     |
|------------------------|---------------|
| Power Factor           | 1             |
| Max PV Array Power     | 6000W         |
| MPPT Range             | 60-450VDC     |
| Lithium Compatibility  | YES           |
| Parallel Function      | Yes (6 Units) |
| Detachable Screen      | NO            |
| Wifi