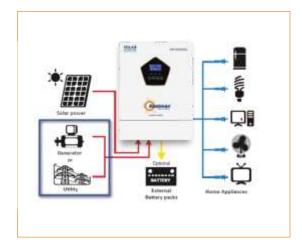

#### **Connection Diagram**

#### **Product Features**

- · Pure sine wave solar inverter
- Built-in 120A MPPT solar charger
- · Battery equalization function extend lifecycle
- Reserved communication port (RS485 CAN)for BMS
- Solar Inverter series is suitable for Off-Grid applications
- High PV input voltage range With touch buttons

#### **Applications**

Hospitality, Schools, Universities, Poultry, Agri & Cold Storage, Corporate and Residential.

| MODEL                  | EM-5000G      |
|------------------------|---------------|
| Power Factor           | 1             |
| Max PV Array Power     | 5500 W        |
| MPPT Range             | 60-450VDC     |
| Lithium Compatibility  | Yes           |
| Parallel Function      | YES(6units)   |
| Detachable Screen      | No            |
| Wifi                   | Optional      |
| Battery Voltage        | 48 VDC        |
| Solar Charging Current | 120A          |
| Dimension D*W*H (mm)   | 400x300x115   |
| Net Weight (Kgs)       | 13            |
| Opertating Temperature | -10°C to 50°C |