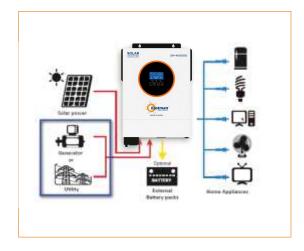

#### **Connection Diagram**

#### **Product Features**

- · Built in Wifi
- Two Outputs for Smart Load Management
- Built-in 120A MPPT solar charger
- Battery equalization function extend lifecycle
- Reserved communication port (RS485 CAN) for BMS
- Solar Inverter series is suitable for Off-Grid applications
- High PV input voltage range
- Dual AC Output

#### **Applications**

Hospitality, Schools, Universities, Poultry, Agri & Cold Storage, Corporate and Residential.

| MODEL                  | EM-4000G      |
|------------------------|---------------|
| Power Factor           | 1             |
| Max PV Array Power     | 5000W         |
| MPPT Range             | 60-450VDC     |
| Lithium Compatibility  | YES           |
| Parallel Function      | Yes (6 Units) |
| Detachable Screen      | NO            |
| Wifi                   | Optional      |
| Battery Voltage        | 48VDC         |
| Solar Charging Current | 120A          |
| Dimension D*W*H (mm)   | 400x300x115   |
| Net Weight (Kgs)       | 8             |
| Opertating Temperature | -10°C to 50°C |
| RGB Light              | No            |